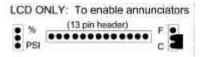

|  |
|--------|------------------------------------------|--|
| MODEL  | DESCRIPTION                              |  |
| DK809  | Standard LCD                             |  |
| DK759  | NEG. BLUE B/L LCD                        |  |
| DK859  | NEG. RED B/L LCD                         |  |
| DK959  | NEG. GREEN B/L LCD                       |  |
|        |                                          |  |
| PW2-5  | Regulated 120V AC to 5V DC Power Supply  |  |
| PW2-12 | Regulated 120V AC to 12V DC Power Supply |  |
| PW2-24 | Regulated 120V AC to 24V DC Power Supply |  |
|        |                                          |  |



#### LCD DIGITAL PANEL METERS

Large Voltage Powered LCD Digital Panel Meters Adjustable Voltage 3 1/2 Digit

#### **Dimensions**



#### **Wiring**