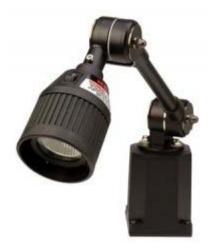

## Sirus Quartz Halogen Task Light-8 1/2" Arm \$75.00

larger image

- Round tube arms are vibration resistant can be adjusted to provide lighting angle required
- 220mm (8.66") Arm
- Lamp head can be moved in up and down direction
- 20 Watt halogen bulb included
- Can accept up to 50 Watt
- C Clamp included
- Optional Magnetic Base also available
- Industrial Quality
- 1 year warranty (excludes bulb)

Model: 26522

Shipping Weight: 8lbs

Add to Cart: 1

Add to Cart