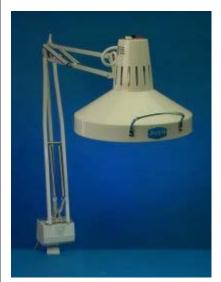

## Aurora Combo Lamp \$93.33

larger image

- 9-1/2" Shade with 22W fluorescent and 60W incandescent bulb
- 3-Way switch permits selection of fluorescent or incandescent or both
- 45" adjustable spring balanced arm with tension control knobs at arm joint
- Comes with C mounting clamp and 5 foot power chord
- Operates at 115VAC