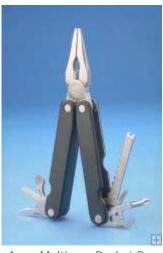

<u>Tamper-proof Torx Screwdriver,</u> <u>T15 x 80mm</u>

Aven Multimax Pocket Pro

Star / Temper-proof Screwdriver, T10 x 50mm

**Die for Barrel Type Connectors** 22-12 AWG Non Insulated

Copyright © 2008 Aven, Inc. 4595 Platt Road Ann Arbor, MI 48104 734-973-0099 sa