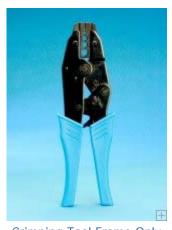

<u>Tamper-proof Torx Screwdriver,</u> <u>T15 x 80mm</u>

Aven Multimax Pocket Pro

Star / Temper-proof Screwdriver, T10 x 50mm

**Die for Barrel Type Connectors** 22-12 AWG Non Insulated

Copyright © 2008 Aven, Inc. 4595 Platt Road Ann Arbor, MI 48104 734-973-0099 sa