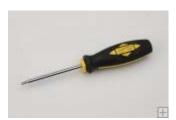

<u>Tamper-proof Torx Screwdriver,</u> <u>T15 x 80mm</u>

Aven Multimax Pocket Pro

Star / Temper-proof Screwdriver, T10 x 50mm

**Die for Barrel Type Connectors** 22-12 AWG Non Insulated

Copyright © 2008 Aven, Inc. 4595 Platt Road Ann Arbor, MI 48104 734-973-0099 sa