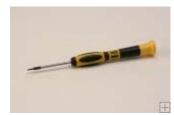

<u>Tamper-proof Torx Screwdriver,</u> <u>T15 x 80mm</u>

Aven Multimax Pocket Pro

Star / Temper-proof Screwdriver, T10 x 50mm

**Die for Barrel Type Connectors** 22-12 AWG Non Insulated

Copyright © 2008 Aven, Inc. 4595 Platt Road Ann Arbor, MI 48104 734-973-0099 sa