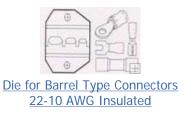

<u>Tamper-proof Torx Screwdriver,</u> <u>T15 x 80mm</u>

Aven Multimax Pocket Pro

Star / Temper-proof Screwdriver, T10 x 50mm

**Die for Barrel Type Connectors** 22-12 AWG Non Insulated

Copyright © 2008 Aven, Inc. 4595 Platt Road Ann Arbor, MI 48104 734-973-0099 sa