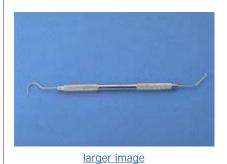

## Stainless Steel Probe **\$4.20**

Useful for cold probing, hand inspection, micro positioning and lead adjusting.

Model: 20036

Shipping Weight: 0.04lbs

Add to Cart: 1

Add to Cart

Customers who bought this product also purchased...