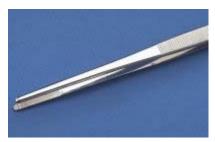

## Forceps with Straight Serrated Tips, 5" **\$4.50**

larger image

For bending, separating, and removing small items or parts. Straight, serrated tips. Stainless steel. Length 5" (130mm).

Model: 18436

Shipping Weight: 0.05lbs