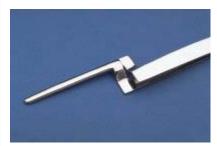

## Stand Up Cross Locking Tweezers **\$5.30**

larger image

Known as paper forceps in the dental trade. Also useful for soldering and holding small parts. Stainless steel. Length 6" (150mm).

Model: 18428

Shipping Weight: 0.05lbs