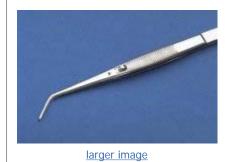

College Forceps with Lock, Curved Serrated Tips, 6" \$4.50

For bending, separating, and removing small items. Curved, serrated tips. Stainless steel. Length 6" (150mm).

Model: 18400

Shipping Weight: 0.05lbs