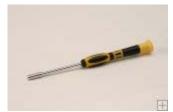

## Nutdriver, M4.5 x 50mm **\$2.58**

larger image

Black Tip. AISI 8660 Chrome-Molybdenum Vanadium steel with satin finish. Duplex Component handle designed for rapid rotation, greater comfort, and control. Fast turning swivel caps. Imprinted sizes on handle for easy selection.