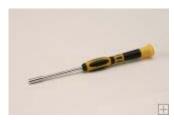

## Nutdriver, M4.5 x 50mm **\$2.58**

larger image

Black Tip. AISI 8660 Chrome-Molybdenum Vanadium steel with satin finish. Duplex Component handle designed for rapid rotation, greater comfort, and control. Fast turning swivel caps. Imprinted sizes on handle for easy selection.