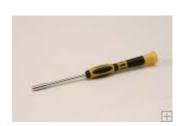

## Nutdriver, M4.5 x 50mm **\$2.58**

larger image

Black Tip. AISI 8660 Chrome-Molybdenum Vanadium steel with satin finish. Duplex Component handle designed for rapid rotation, greater comfort, and control. Fast turning swivel caps. Imprinted sizes on handle for easy selection.