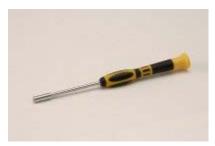

## Nutdriver, M4.5 x 50mm **\$2.58**

larger image

Black Tip. AISI 8660 Chrome-Molybdenum Vanadium steel with satin finish. Duplex Component handle designed for rapid rotation, greater comfort, and control. Fast turning swivel caps. Imprinted sizes on handle for easy selection.