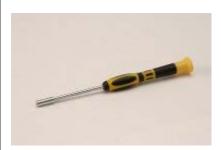

## Nutdriver, M4.0 x 50mm **\$2.58**

larger image

Black Tip. AISI 8660 Chrome-Molybdenum Vanadium steel with satin finish. Duplex Component handle designed for rapid rotation, greater comfort, and control. Fast turning swivel caps. Imprinted sizes on handle for easy selection.