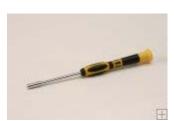

## Nutdriver, M4.0 x 50mm **\$2.58**

larger image

Black Tip. AISI 8660 Chrome-Molybdenum Vanadium steel with satin finish. Duplex Component handle designed for rapid rotation, greater comfort, and control. Fast turning swivel caps. Imprinted sizes on handle for easy selection.