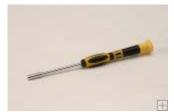

## Nutdriver, M4.0 x 50mm **\$2.58**

larger image

Black Tip. AISI 8660 Chrome-Molybdenum Vanadium steel with satin finish. Duplex Component handle designed for rapid rotation, greater comfort, and control. Fast turning swivel caps. Imprinted sizes on handle for easy selection.