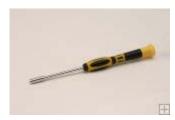

## Nutdriver, M4.0 x 50mm **\$2.58**

larger image

Black Tip. AISI 8660 Chrome-Molybdenum Vanadium steel with satin finish. Duplex Component handle designed for rapid rotation, greater comfort, and control. Fast turning swivel caps. Imprinted sizes on handle for easy selection.