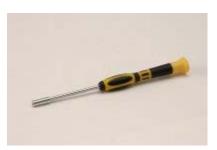

## Nutdriver, M3.5 x 50mm **\$2.58**

larger image

Black Tip. AISI 8660 Chrome-Molybdenum Vanadium steel with satin finish. Duplex Component handle designed for rapid rotation, greater comfort, and control. Fast turning swivel caps. Imprinted sizes on handle for easy selection.