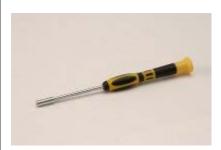

## Nutdriver, M3.0 x 50mm **\$2.58**

larger image

Black Tip. AISI 8660 Chrome-Molybdenum Vanadium steel with satin finish. Duplex Component handle designed for rapid rotation, greater comfort, and control. Fast turning swivel caps. Imprinted sizes on handle for easy selection.