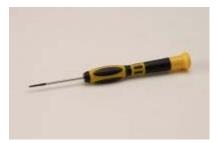

## Phillips Screwdriver, #1 x 100mm \$2.58

larger image

Black Tip. AISI 8660 Chrome-Molybdenum Vanadium steel with satin finish. Duplex Component handle designed for rapid rotation, greater comfort, and control. Fast turning swivel caps. Imprinted sizes on handle for easy selection.