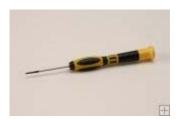

## Slotted Screwdriver, 2.4mm x 50mm **\$2.58**

larger image

Black Tip. AISI 8660 Chrome-Molybdenum Vanadium steel with satin finish. Duplex Component handle designed for rapid rotation, greater comfort, and control. Fast turning swivel caps. Imprinted sizes on handle for easy selection.