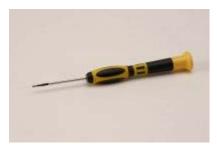

## Slotted Screwdriver, 2.4mm x 50mm **\$2.58**

larger image

Black Tip. AISI 8660 Chrome-Molybdenum Vanadium steel with satin finish. Duplex Component handle designed for rapid rotation, greater comfort, and control. Fast turning swivel caps. Imprinted sizes on handle for easy selection.