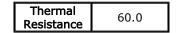

## Mechanical Outline Drawing

H Dim 18.29 (.720)

Thermal resistance value is based on a 75°C rise in natural convection