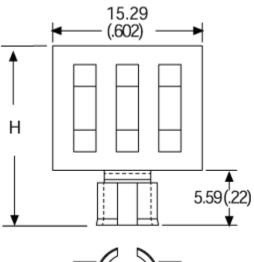

## Mechanical Outline Drawing

H Dim 18.29 (.720)

Thermal resistance value is based on a 75°C rise in natural convection