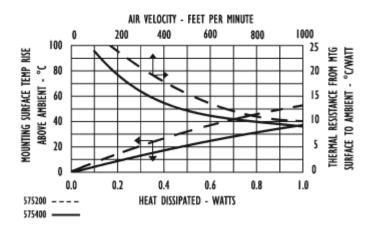

For use with TO-92 packages

575200b00000 vis#002302



## Mechanical Outline Drawing



H Dim 18.29 (.720)



Thermal resistance value is based on a 75°C rise in natural convection

# Thermal Curves



### **Product Information**

| 12 Digit Part # | Description                         | Finish           | Board<br>Mounting |
|-----------------|-------------------------------------|------------------|-------------------|
| 575200b00000    | Heat Sink with no added<br>hardware | Black<br>Anodize | N/A               |

#### Not Exactly what you need?

We offer several options for those applications which require a more unique solution. For slight modifications of this part or other attachment options, finishes, and interface materials, contact your <u>local representative</u>. Challenge us with your thermal requirements - we can design custom solutions.

### For technical help with our Standard Products,

please call (603) 223-1921, or contact your local Manufacturer's Rep Email: info@aa