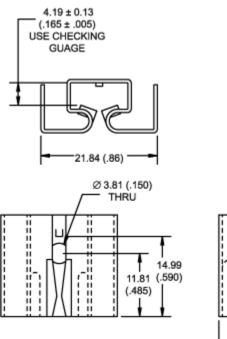

## Mechanical Outline Drawing

H Dim 19.05 (0.750)

| Thermal    | 21.2 |
|------------|------|
| Resistance | 21.2 |