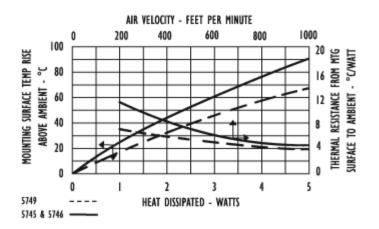

## Thermal Curves

Thermal resistance value is based on a 75°C rise in natural convection