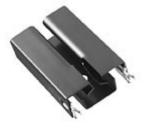

## For use with TO-220 packages

### **Product Information**

| 12 Digit Part # | Description                         | Finish           | Board<br>Mounting |
|-----------------|-------------------------------------|------------------|-------------------|
| 574502b00000    | Heat sink with no added<br>hardware | Black<br>Anodize | N/A               |