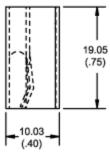

## Mechanical Outline Drawing

H Dim 19.05 (0.750)

| Thermal    | 21.2 |
|------------|------|
| Resistance | 21.2 |