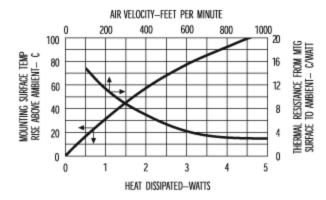

# Mechanical Outline Drawing

| Thermal    | 28.0 |  |
|------------|------|--|
| Resistance | 20.0 |  |

Thermal resistance value is based on a 75°C rise in natural convection

Standard Products Found Page 2 of 2

### Thermal Curves