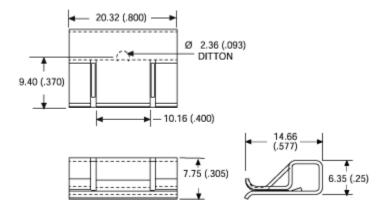

# Mechanical Outline Drawing

| Thermal    | 28.0 |  |
|------------|------|--|
| Resistance | 20.0 |  |

Thermal resistance value is based on a 75°C rise in natural convection

Standard Products Found Page 2 of 2