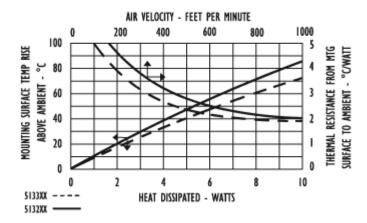

### Thermal Curves

# Mechanical Outline Drawing

| Thermal    | 83  |
|------------|-----|
| Resistance | 6.5 |

Thermal resistance value is based on a 75°C rise in natural convection

Standard Products Found Page 2 of 2