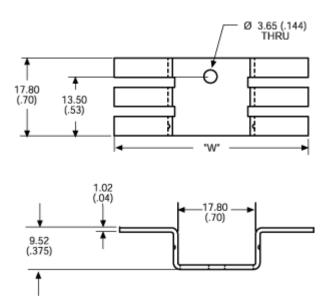

# Mechanical Outline Drawing

W Dim 44.5 (1.75)

| Thermal    | 15.6 |
|------------|------|
| Resistance | 15.0 |

Thermal resistance value is based on a 75°C rise in natural convection