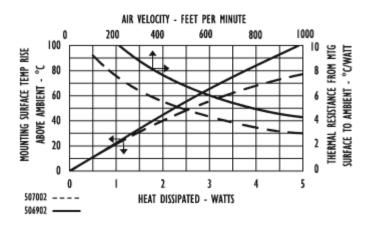

## For use with TO-220 packages

### 507002b00000 VIS#001335



# Mechanical Outline Drawing



W Dim 44.5 (1.75)

| Thermal    | 15.6 |
|------------|------|
| Resistance | 15.0 |

Thermal resistance value is based on a 75°C rise in natural convection

## Thermal Curves



### **Product Information**

| 12 Digit Part # | Description                         | Finish           | Board<br>Mounting |
|-----------------|-------------------------------------|------------------|-------------------|
| 507002b00000    | Heat sink with no<br>added hardware | Black<br>Anodize | N/A               |

#### Not Exactly what you need?

We offer several options for those applications which require a more unique solution. For slight modifications of this part or other attachment options, finishes, and interface materials, contact your <u>local representative</u>. Challenge us with your thermal requirements - we can design custom solutions.

#### For technical help with our Standard Products,

please call (603) 223-1921, or contact your local Manufacturer's Rep Email: info@a