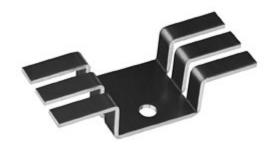

### **Product Information**

| 12 Digit Part # | Description                         | Finish           | Board<br>Mounting |
|-----------------|-------------------------------------|------------------|-------------------|
| 507002b00000    | Heat sink with no<br>added hardware | Black<br>Anodize | N/A               |