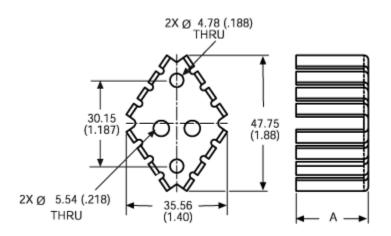

# Mechanical Outline Drawing

A Dim 31.75 (1.25)

| Thermal    | 7 0 |
|------------|-----|
| Resistance | 7.0 |

Thermal resistance value is based on a 75°C rise in natural convection