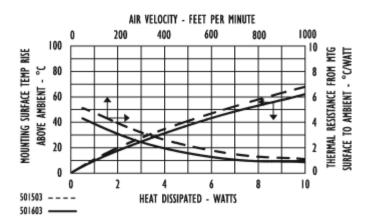

## For use with TO-3 packages

#### 501603b00000 VIS#001173

# Mechanical Outline Drawing



A Dim 31.75 (1.25)



| Thermal    | 7 0 |
|------------|-----|
| Resistance | 7.0 |

Thermal resistance value is based on a 75°C rise in natural convection

# Thermal Curves



#### **Product Information**

| 12 Digit Part # | Description                         | Finish           | Board<br>Mounting |
|-----------------|-------------------------------------|------------------|-------------------|
| 501603b00000    | Heat Sink with no added<br>hardware | Black<br>Anodize | N/A               |

#### Not Exactly what you need?

We offer several options for those applications which require a more unique solution. For slight modifications of this part or other attachment options, finishes, and interface materials, contact your <u>local representative</u>. Challenge us with your thermal requirements - we can design custom solutions.

## For technical help with our Standard Products,

# please call (603) 223-1921, or contact your local Manufacturer's Rep Email: info@