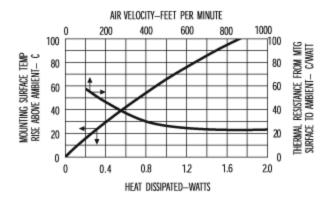

For use with 14 or 16 Pin dip packages

501200b00000 VIS#001128



## Mechanical Outline Drawing



| Thermal    | 68.0 |
|------------|------|
| Resistance | 00.0 |

Thermal resistance value is based on a 75°C rise in natural convection

# Thermal Curves



## Product Information

| 12 Digit Part # | Description                       | Finish           | Board<br>Mounting |
|-----------------|-----------------------------------|------------------|-------------------|
| 501200b00000    | Heat Sink FOR 14 or 16<br>Pin dip | Black<br>Anodize | N/A               |

### Not Exactly what you need?

We offer several options for those applications which require a more unique solution. For slight modifications of this part or other attachment options, finishes, and interface materials, contact your <u>local representative</u>. Challenge us with your thermal requirements - we can design custom solutions.

#### For technical help with our Standard Products, please call (603) 223-1921, or contact your local Manufacturer's Rep Email: info@aavid.com

Vis