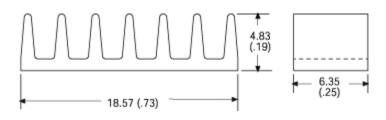

## Mechanical Outline Drawing

| Thermal    | 68.0 |
|------------|------|
| Resistance | 00.0 |

Thermal resistance value is based on a 75°C rise in natural convection