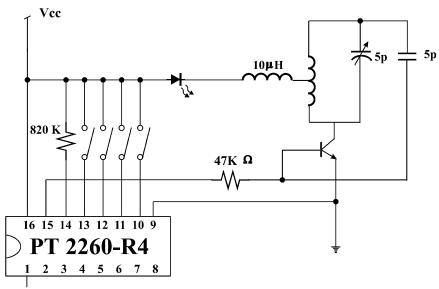

# **Application Circuit**

UHF Band 4-Data Transmitter Circuit is recommended.

URL: http://www.princeton.com.tw