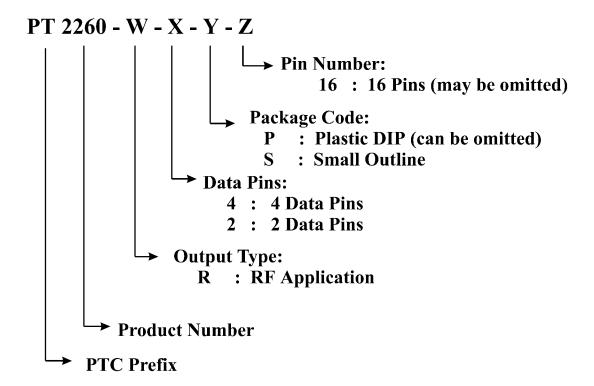

# Ordering Information

| Valid Product No. | Package           |
|-------------------|-------------------|
| PT 2260-R4 (S)    | 16 Pins, DIP (SO) |
| PT 2260-R2 (S)    | 16 Pins, DIP (SO) |