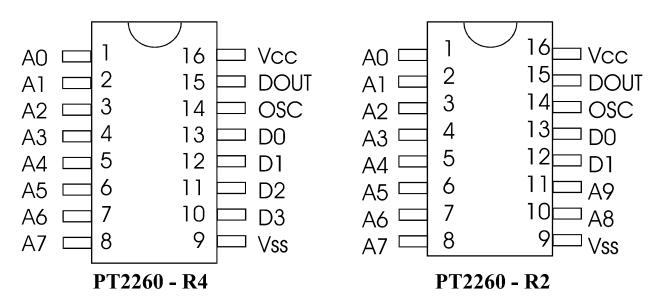

# **Pin Configuration**

URL: http://www.princeton.com.tw

# **Description**

PT 2260 is a remote control encoder paired with either PT 2270 or PT 2272 utilizing CMOS Technology. It encodes data and address pins into a serial coded waveform suitable for RF modulation. PT 2260 has a maximum of 10 bits tri-state address pins providing up to 59,049 (or 3<sup>10</sup>) address codes; thereby, drastically reducing any code collision and unauthorized code scanning possibilities.

#### **Features**

|     | High Performance CMOS Technology Low Power Consumption |
|-----|--------------------------------------------------------|
|     | Very High Noise Immunity                               |
|     | Wide Operating Temperature Range: -30°C ~ 70°C         |
|     | 8 or 10 Tri-State Code Address Pins                    |
|     | 2 or 4 Data Pins                                       |
|     | Wider Range of Operating Voltage: 1.8 ~ 10.0 Volts     |
|     | Single Resistor Oscillator                             |
|     | Least External Components                              |
| App | olications                                             |
|     | Home/Car Security System                               |
|     | Garage Door Controller                                 |
|     | Remote Fan Controller                                  |
|     | Remote Control Tovs                                    |