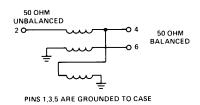

#### **Schematic**

**PIN CONFIGURATION:** 

FP-1

Dimensions in ( ) are in mm.

Unless Otherwise Noted:  $.xxx = \pm 0.010 (.xx = \pm 0.25)$  $.xx = \pm 0.02 (.x = \pm 0.5)$ Weight (Approx.): 0.07 Ounces 2 Grams