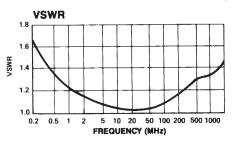

## **Typical Performance**

| Output         |                                | 50 Ohms Balanced       |
|----------------|--------------------------------|------------------------|
| Insertion Loss | 10-50 MHz                      | 0.5 dB Max             |
| VSWR           | 1 MHz-1 GHz<br>750 kHz-1.5 GHz | 1.4:1 Max<br>1.6:1 Max |
|                | / 30 KHZ-1.3 GHZ               | 1.0.1 Wax              |