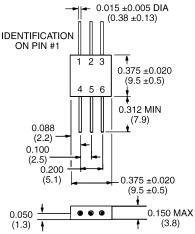

#### **Schematic**

**PIN CONFIGURATION:** 

FP-1

Dimensions in ( ) are in mm.

Unless Otherwise Noted:  $.xxx = \pm 0.010 (.xx = \pm 0.25)$  $.xx = \pm 0.02 (.x = \pm 0.5)$ Weight (Approx.): 0.07 Ounces 2 Grams