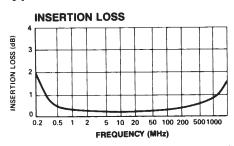

## **Typical Performance**

| Output         |                                | 50 Ohms Balanced       |
|----------------|--------------------------------|------------------------|
| Insertion Loss | 10-50 MHz                      | 0.5 dB Max             |
| VSWR           | 1 MHz-1 GHz<br>750 kHz-1.5 GHz | 1.4:1 Max<br>1.6:1 Max |
|                | / 30 KHZ-1.3 GHZ               | 1.0.1 Wax              |