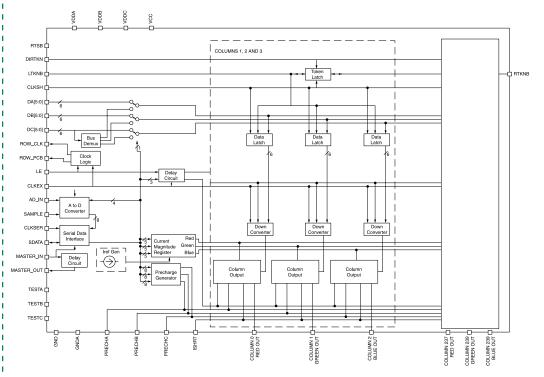

#### **OVERVIEW**

The MXED102\* is Clare Micronix's second-generation OLED column driver offering, which directly supports up to 240-monochromatic or 80-color OLED pixels. The MXED102's exceptionally tight current-matching of adjacent and cascaded outputs, precharge options, and OLED monitoring capability, ensures uniform luminance and highquality gray-scaling in both monochromatic and RGB mode. This is the first production driver for OLED module OEM's building a new standard in flat-panel displays.

#### **FUNCTIONAL DESCRIPTION**

The MXED102 is capable of driving 240 columns (LED anodes) of an OLED display. Outputs are divided into 3 groups of 80 in order to support color (red, green, blue) displays. Each group has an individual setting for voltage precharge and current magnitude. Individual output luminance is controlled by setting the exposure time (amount of time the current driver is on) for that output.

Device settings, such as precharge voltage, current magnitude, precharge time, color mode, and others, are set by writing to a bank of control registers via a serial port. Some registers of the serial port are also available for readback. Several devices may share the serial bus, but only the device with its MASTER\_IN pin pulled high will respond to a read request. Each column output has three possible sources: ground, to turn the LED off; a precharge voltage to bring the diode rapidly up to its threshold voltage; and a current source, which is used to turn the diode on. The precharge feature brings the LED's up to their threshold voltage quickly and accurately, so that the current source may immediately illuminate the diode instead of having to charge the parasitic capacitance of the diodes up to the threshold voltage.