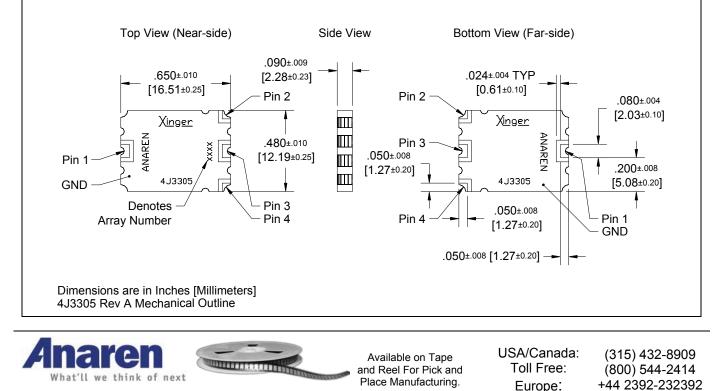

## **Outline Drawing**

F

Xinger.

USA/Canada: Toll Free: Europe: (315) 432-8909 (800) 544-2414 +44 2392-232392

Available on Tape and Reel For Pick and Place Manufacturing.