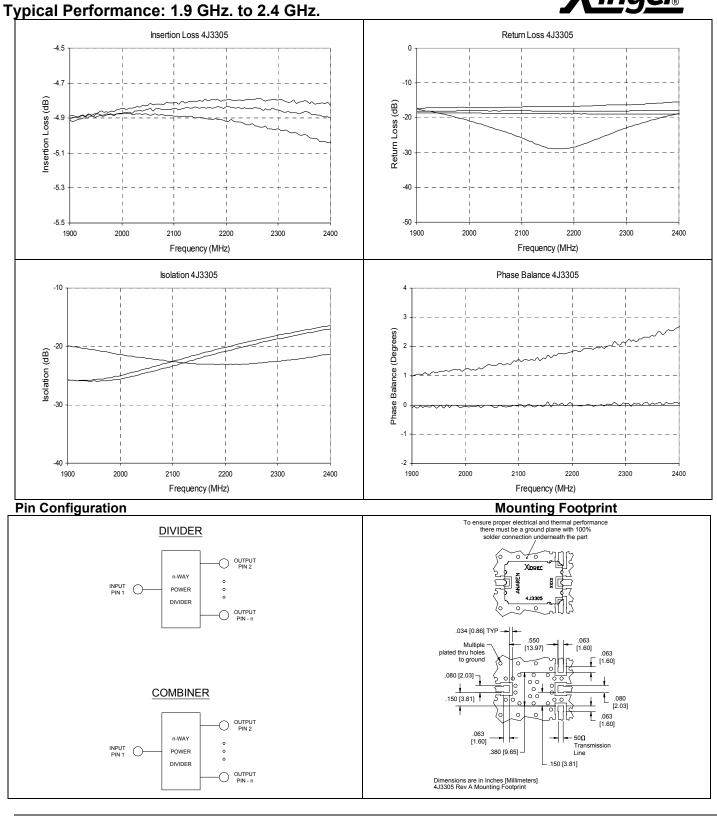

## **ELECTRICAL SPECIFICATIONS\*\***

| <u>-eatures:</u><br>● 2.0 – 2.3GHz                                                       | Frequency      | Isolation       | Insertion Loss | Amplitude<br>Balance |
|------------------------------------------------------------------------------------------|----------------|-----------------|----------------|----------------------|
| <ul> <li>2.0 – 2.3GHz</li> <li>3-Way Split</li> </ul>                                    | GHz            | dB Min          | dB Max         | dB Max               |
| <ul><li>Low loss</li><li>High Isolation</li></ul>                                        | 2.0 - 2.3      | 16              | 0.30           | ±0.30                |
| <ul> <li>In Phase</li> </ul>                                                             | VSWR           | VSWR            | Phase Balance  | Operating            |
| <ul> <li>Surface Mountable</li> </ul>                                                    | Input          | Output          | Thase Balance  | Temp.                |
| <ul> <li>Surface Mountable</li> <li>Tape And Reel</li> <li>Convenient Package</li> </ul> | Input<br>Max:1 | Output<br>Max:1 | Degrees        | Temp.<br>℃           |

\*\*Specification based on performance of unit properly installed on microstrip printed circuit boards with 50  $\Omega$  nominal impedance. Maximum input power: 5 Watts average CW when terminated into a 1.2:1 maximum VSWR. Specifications subject to change without notice.